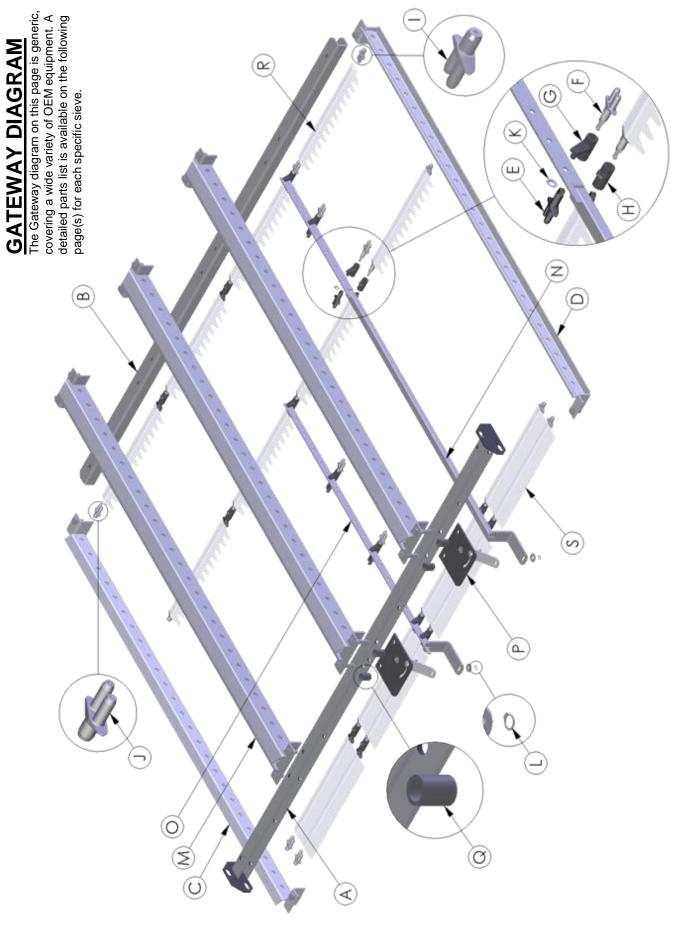

## PART NUMBER: 002630

REVISION I.D. : A

DESCRIPTION: NEW HOLLAND TR 96 CHAFFER

| <b>ITEM</b> | <u>QTY.</u> | PART NUMBER | DESCRIPTION             |  |
|-------------|-------------|-------------|-------------------------|--|
| Α           | 1           | 709073      | REAR CHANNEL ASSY       |  |
| В           | 1           | 409120      | CHANNEL - FRONT         |  |
| С           | 1           | 709079      | SIDE CHANNEL ASSY - LH  |  |
| D           | 1           | 709080      | SIDE CHANNEL ASSY - RH  |  |
| Е           | 99          | 409000      | AXLE CONNECTOR- FEMALE  |  |
| F           | 99          | 409001      | AXLE CONNECTOR - MALE   |  |
| G           | 33          | 409002      | CRANK ARM - LONG        |  |
| н           | 66          | 409003      | CRANK ARM - SHORT       |  |
| I           | 33          | 409004      | END CRANK - R.H.        |  |
| J           | 33          | 409005      | END CRANK - L.H.        |  |
| K           | 6           | 212366      | PUSHNUT250 STUD DIA.    |  |
| L           | 1           | 222040      | SNAP RING               |  |
| М           | 3           | 709082      | DIVIDER ASSY            |  |
| Ν           | -           | -           | -                       |  |
| 0           | 1           | 709077      | ADJUSTMENT BAR ASSY.    |  |
| Р           | 1           | 709084      | ATTACHING BRACKET -     |  |
| Q           | 2           | 405747      | SPACER - BOLT           |  |
| R           | 128         | 409118      | CHAFFER SLAT            |  |
| S           | 4           | 409139      | GATEWAY FLAT SLAT ST    |  |
| -           | 14          | 202130      | BOLT - MACHINE HEX. HD. |  |
| -           | 2           | 202510      | BOLT - MACHINE HEX HD.  |  |
| -           | 16          | 212189      | NUT - HEX. LOCK         |  |
| -           | 1           | 214280      | WASHER - ST'D. FLAT     |  |
| -           | 4           | 409457      | FILLER PIECE            |  |

#### ITEM QTY. PART NUMBER DESCRIPTION

| A       1       709073       REAR CHANNEL ASSY         B       1       409120       CHANNEL - FRONT         C       1       709079       SIDE CHANNEL ASSY - LH         D       1       709080       SIDE CHANNEL ASSY - RH         E       99       409000       AXLE CONNECTOR - FEMALE         F       99       409001       AXLE CONNECTOR - MALE         G       33       409002       CRANK ARM - LONG         H       66       409003       CRANK ARM - SHORT         I       33       409005       END CRANK - R.H.         J       33       409005       END CRANK - L.H.         K       6       212366       PUSHNUT250 STUD DIA.         L       1       222040       SNAP RING         M       3       709082       DIVIDER ASSY         N       -       -       -         O       1       709077       ADJUSTMENT BAR ASSY.         P       1       709084       ATTACHING BRACKET -         Q       2       405747       SPACER - BOLT         R       128       409119       GATEWAY SLAT LT         S       4       409139       GATEWAY FLAT SLAT ST                                                                    |   |     |        | DESCIVIL HON            |
|-------------------------------------------------------------------------------------------------------------------------------------------------------------------------------------------------------------------------------------------------------------------------------------------------------------------------------------------------------------------------------------------------------------------------------------------------------------------------------------------------------------------------------------------------------------------------------------------------------------------------------------------------------------------------------------------------------------------------------------------------------------------------------------------------------------------------------------------------------------------------------------------------------------------------------------------------------------------------------------------------------------------------------------------------------------------------------------------------------------------------------------------|---|-----|--------|-------------------------|
| C       1       709079       SIDE CHANNEL ASSY - LH         D       1       709080       SIDE CHANNEL ASSY - RH         E       99       409000       AXLE CONNECTOR - FEMALE         F       99       409001       AXLE CONNECTOR - MALE         G       33       409002       CRANK ARM - LONG         H       66       409003       CRANK ARM - SHORT         I       33       409005       END CRANK - R.H.         J       33       409005       END CRANK - L.H.         K       6       212366       PUSHNUT250 STUD DIA.         L       1       222040       SNAP RING         M       3       709082       DIVIDER ASSY         N       -       -       -         O       1       709077       ADJUSTMENT BAR ASSY.         P       1       709084       ATTACHING BRACKET -         Q       2       405747       SPACER - BOLT         R       128       409119       GATEWAY SLAT LT         S       4       409139       GATEWAY SLAT LT         S       4       409139       GATEWAY FLAT SLAT ST         -       14       202130       BOLT - MACHINE H                                                                    | А | 1   | 709073 | REAR CHANNEL ASSY       |
| D       1       709080       SIDE CHANNEL ASSY - RH         E       99       409000       AXLE CONNECTOR - FEMALE         F       99       409001       AXLE CONNECTOR - MALE         G       33       409002       CRANK ARM - LONG         H       66       409003       CRANK ARM - SHORT         I       33       409005       END CRANK - R.H.         J       33       409005       END CRANK - L.H.         K       6       212366       PUSHNUT250 STUD DIA.         L       1       222040       SNAP RING         M       3       709082       DIVIDER ASSY         N       -       -       -         O       1       709077       ADJUSTMENT BAR ASSY.         P       1       709084       ATTACHING BRACKET -         Q       2       405747       SPACER - BOLT         R       128       409119       GATEWAY SLAT LT         S       4       409139       GATEWAY FLAT SLAT ST         -       14       202130       BOLT - MACHINE HEX. HD.         -       2       202510       BOLT - MACHINE HEX. HD.         -       16       212189       NUT -                                                                     | В | 1   | 409120 | CHANNEL - FRONT         |
| E       99       409000       AXLE CONNECTOR- FEMALE         F       99       409001       AXLE CONNECTOR - MALE         G       33       409002       CRANK ARM - LONG         H       66       409003       CRANK ARM - SHORT         I       33       409005       END CRANK - R.H.         J       33       409005       END CRANK - L.H.         K       6       212366       PUSHNUT250 STUD DIA.         L       1       222040       SNAP RING         M       3       709082       DIVIDER ASSY         N       -       -       -         O       1       709077       ADJUSTMENT BAR ASSY.         P       1       709084       ATTACHING BRACKET -         Q       2       405747       SPACER - BOLT         R       128       409119       GATEWAY SLAT LT         S       4       409139       GATEWAY FLAT SLAT ST         -       14       202130       BOLT - MACHINE HEX. HD.         -       2       202510       BOLT - MACHINE HEX. HD.         -       16       212189       NUT - HEX. LOCK         -       1       214280       WASHER - ST'D.                                                                    | С | 1   | 709079 | SIDE CHANNEL ASSY - LH  |
| F       99       409001       AXLE CONNECTOR - MALE         G       33       409002       CRANK ARM - LONG         H       66       409003       CRANK ARM - SHORT         I       33       409004       END CRANK - R.H.         J       33       409005       END CRANK - L.H.         K       6       212366       PUSHNUT250 STUD DIA.         L       1       222040       SNAP RING         M       3       709082       DIVIDER ASSY         N       -       -       -         O       1       709077       ADJUSTMENT BAR ASSY.         P       1       709084       ATTACHING BRACKET -         Q       2       405747       SPACER - BOLT         R       128       409119       GATEWAY SLAT LT         S       4       409139       GATEWAY SLAT LT         S       4       409139       GATEWAY FLAT SLAT ST         -       14       202130       BOLT - MACHINE HEX. HD.         -       2       202510       BOLT - MACHINE HEX. HD.         -       16       212189       NUT - HEX. LOCK         -       1       214280       WASHER - ST'D. FLAT <td>D</td> <td>1</td> <td>709080</td> <td>SIDE CHANNEL ASSY - RH</td> | D | 1   | 709080 | SIDE CHANNEL ASSY - RH  |
| G       33       409002       CRANK ARM - LONG         H       66       409003       CRANK ARM - SHORT         I       33       409004       END CRANK - R.H.         J       33       409005       END CRANK - L.H.         K       6       212366       PUSHNUT250 STUD DIA.         L       1       222040       SNAP RING         M       3       709082       DIVIDER ASSY         N       -       -       -         O       1       709077       ADJUSTMENT BAR ASSY.         P       1       709084       ATTACHING BRACKET -         Q       2       405747       SPACER - BOLT         R       128       409119       GATEWAY SLAT LT         S       4       409139       GATEWAY FLAT SLAT ST         -       14       202130       BOLT - MACHINE HEX. HD.         -       2       202510       BOLT - MACHINE HEX. HD.         -       16       212189       NUT - HEX. LOCK         -       1       214280       WASHER - ST'D. FLAT                                                                                                                                                                                        | Е | 99  | 409000 | AXLE CONNECTOR- FEMALE  |
| H       66       409003       CRANK ARM - SHORT         I       33       409004       END CRANK - R.H.         J       33       409005       END CRANK - L.H.         K       6       212366       PUSHNUT250 STUD DIA.         L       1       222040       SNAP RING         M       3       709082       DIVIDER ASSY         N       -       -       -         O       1       709077       ADJUSTMENT BAR ASSY.         P       1       709084       ATTACHING BRACKET -         Q       2       405747       SPACER - BOLT         R       128       409119       GATEWAY SLAT LT         S       4       409139       GATEWAY FLAT SLAT ST         -       14       202130       BOLT - MACHINE HEX. HD.         -       2       202510       BOLT - MACHINE HEX HD.         -       16       212189       NUT - HEX. LOCK         -       1       214280       WASHER - ST'D. FLAT                                                                                                                                                                                                                                                | F | 99  | 409001 | AXLE CONNECTOR - MALE   |
| I       33       409004       END CRANK - R.H.         J       33       409005       END CRANK - L.H.         K       6       212366       PUSHNUT250 STUD DIA.         L       1       222040       SNAP RING         M       3       709082       DIVIDER ASSY         N       -       -       -         O       1       709077       ADJUSTMENT BAR ASSY.         P       1       709084       ATTACHING BRACKET -         Q       2       405747       SPACER - BOLT         R       128       409119       GATEWAY SLAT LT         S       4       409139       GATEWAY FLAT SLAT ST         -       14       202130       BOLT - MACHINE HEX. HD.         -       2       202510       BOLT - MACHINE HEX. HD.         -       16       212189       NUT - HEX. LOCK         -       1       214280       WASHER - ST'D. FLAT                                                                                                                                                                                                                                                                                                       | G | 33  | 409002 | CRANK ARM - LONG        |
| J       33       409005       END CRANK - L.H.         K       6       212366       PUSHNUT250 STUD DIA.         L       1       222040       SNAP RING         M       3       709082       DIVIDER ASSY         N       -       -       -         O       1       709077       ADJUSTMENT BAR ASSY.         P       1       709084       ATTACHING BRACKET -         Q       2       405747       SPACER - BOLT         R       128       409119       GATEWAY SLAT LT         S       4       409139       GATEWAY FLAT SLAT ST         -       14       202130       BOLT - MACHINE HEX. HD.         -       2       202510       BOLT - MACHINE HEX HD.         -       16       212189       NUT - HEX. LOCK         -       1       214280       WASHER - ST'D. FLAT                                                                                                                                                                                                                                                                                                                                                               | н | 66  | 409003 | CRANK ARM - SHORT       |
| K       6       212366       PUSHNUT250 STUD DIA.         L       1       222040       SNAP RING         M       3       709082       DIVIDER ASSY         N       -       -       -         O       1       709077       ADJUSTMENT BAR ASSY.         P       1       709084       ATTACHING BRACKET -         Q       2       405747       SPACER - BOLT         R       128       409119       GATEWAY SLAT LT         S       4       409139       GATEWAY FLAT SLAT ST         -       14       202130       BOLT - MACHINE HEX. HD.         -       2       202510       BOLT - MACHINE HEX. HD.         -       16       212189       NUT - HEX. LOCK         -       1       214280       WASHER - ST'D. FLAT                                                                                                                                                                                                                                                                                                                                                                                                                     | 1 | 33  | 409004 | END CRANK - R.H.        |
| L 1 222040 SNAP RING<br>M 3 709082 DIVIDER ASSY<br>N<br>O 1 709077 ADJUSTMENT BAR ASSY.<br>P 1 709084 ATTACHING BRACKET -<br>Q 2 405747 SPACER - BOLT<br>R 128 409119 GATEWAY SLAT LT<br>S 4 409139 GATEWAY SLAT LT<br>S 4 409139 GATEWAY FLAT SLAT ST<br>- 14 202130 BOLT - MACHINE HEX. HD.<br>- 2 202510 BOLT - MACHINE HEX. HD.<br>- 16 212189 NUT - HEX. LOCK<br>- 1 214280 WASHER - ST'D. FLAT                                                                                                                                                                                                                                                                                                                                                                                                                                                                                                                                                                                                                                                                                                                                      | J | 33  | 409005 | END CRANK - L.H.        |
| M       3       709082       DIVIDER ASSY         N       -       -         O       1       709077       ADJUSTMENT BAR ASSY.         P       1       709084       ATTACHING BRACKET -         Q       2       405747       SPACER - BOLT         R       128       409119       GATEWAY SLAT LT         S       4       409139       GATEWAY FLAT SLAT ST         -       14       202130       BOLT - MACHINE HEX. HD.         -       2       202510       BOLT - MACHINE HEX. HD.         -       16       212189       NUT - HEX. LOCK         -       1       214280       WASHER - ST'D. FLAT                                                                                                                                                                                                                                                                                                                                                                                                                                                                                                                                      | K | 6   | 212366 | PUSHNUT250 STUD DIA.    |
| N         -         -           O         1         709077         ADJUSTMENT BAR ASSY.           P         1         709084         ATTACHING BRACKET -           Q         2         405747         SPACER - BOLT           R         128         409119         GATEWAY SLAT LT           S         4         409139         GATEWAY FLAT SLAT ST           -         14         202130         BOLT - MACHINE HEX. HD.           -         2         202510         BOLT - MACHINE HEX HD.           -         16         212189         NUT - HEX. LOCK           -         1         214280         WASHER - ST'D. FLAT                                                                                                                                                                                                                                                                                                                                                                                                                                                                                                             | L | 1   | 222040 | SNAP RING               |
| O         1         709077         ADJUSTMENT BAR ASSY.           P         1         709084         ATTACHING BRACKET -           Q         2         405747         SPACER - BOLT           R         128         409119         GATEWAY SLAT LT           S         4         409139         GATEWAY FLAT SLAT ST           -         14         202130         BOLT - MACHINE HEX. HD.           -         2         202510         BOLT - MACHINE HEX HD.           -         16         212189         NUT - HEX. LOCK           -         1         214280         WASHER - ST'D. FLAT                                                                                                                                                                                                                                                                                                                                                                                                                                                                                                                                             | М | 3   | 709082 | DIVIDER ASSY            |
| P         1         709084         ATTACHING BRACKET -           Q         2         405747         SPACER - BOLT           R         128         409119         GATEWAY SLAT LT           S         4         409139         GATEWAY FLAT SLAT ST           -         14         202130         BOLT - MACHINE HEX. HD.           -         2         202510         BOLT - MACHINE HEX HD.           -         16         212189         NUT - HEX. LOCK           -         1         214280         WASHER - ST'D. FLAT                                                                                                                                                                                                                                                                                                                                                                                                                                                                                                                                                                                                               | Ν | -   | -      | -                       |
| Q         2         405747         SPACER - BOLT           R         128         409119         GATEWAY SLAT LT           S         4         409139         GATEWAY FLAT SLAT ST           -         14         202130         BOLT - MACHINE HEX. HD.           -         2         202510         BOLT - MACHINE HEX HD.           -         16         212189         NUT - HEX. LOCK           -         1         214280         WASHER - ST'D. FLAT                                                                                                                                                                                                                                                                                                                                                                                                                                                                                                                                                                                                                                                                                | 0 | 1   | 709077 | ADJUSTMENT BAR ASSY.    |
| R         128         409119         GATEWAY SLAT LT           S         4         409139         GATEWAY FLAT SLAT ST           -         14         202130         BOLT - MACHINE HEX. HD.           -         2         202510         BOLT - MACHINE HEX HD.           -         16         212189         NUT - HEX. LOCK           -         1         214280         WASHER - ST'D. FLAT                                                                                                                                                                                                                                                                                                                                                                                                                                                                                                                                                                                                                                                                                                                                           | Р | 1   | 709084 | ATTACHING BRACKET -     |
| S         4         409139         GATEWAY FLAT SLAT ST           -         14         202130         BOLT - MACHINE HEX. HD.           -         2         202510         BOLT - MACHINE HEX. HD.           -         16         212189         NUT - HEX. LOCK           -         1         214280         WASHER - ST'D. FLAT                                                                                                                                                                                                                                                                                                                                                                                                                                                                                                                                                                                                                                                                                                                                                                                                         | Q | 2   | 405747 | SPACER - BOLT           |
| -         14         202130         BOLT - MACHINE HEX. HD.           -         2         202510         BOLT - MACHINE HEX. HD.           -         16         212189         NUT - HEX. LOCK           -         1         214280         WASHER - ST'D. FLAT                                                                                                                                                                                                                                                                                                                                                                                                                                                                                                                                                                                                                                                                                                                                                                                                                                                                           | R | 128 | 409119 | GATEWAY SLAT LT         |
| <ul> <li>2 202510 BOLT - MACHINE HEX HD.</li> <li>16 212189 NUT - HEX. LOCK</li> <li>1 214280 WASHER - ST'D. FLAT</li> </ul>                                                                                                                                                                                                                                                                                                                                                                                                                                                                                                                                                                                                                                                                                                                                                                                                                                                                                                                                                                                                              | S | 4   | 409139 | GATEWAY FLAT SLAT ST    |
| - 16 212189 NUT - HEX. LOCK<br>- 1 214280 WASHER - ST'D. FLAT                                                                                                                                                                                                                                                                                                                                                                                                                                                                                                                                                                                                                                                                                                                                                                                                                                                                                                                                                                                                                                                                             | - | 14  | 202130 | BOLT - MACHINE HEX. HD. |
| - 1 214280 WASHER - ST'D. FLAT                                                                                                                                                                                                                                                                                                                                                                                                                                                                                                                                                                                                                                                                                                                                                                                                                                                                                                                                                                                                                                                                                                            | - | 2   | 202510 | BOLT - MACHINE HEX HD.  |
|                                                                                                                                                                                                                                                                                                                                                                                                                                                                                                                                                                                                                                                                                                                                                                                                                                                                                                                                                                                                                                                                                                                                           | - | 16  | 212189 | NUT - HEX. LOCK         |
| - 4 409457 FILLER PIECE                                                                                                                                                                                                                                                                                                                                                                                                                                                                                                                                                                                                                                                                                                                                                                                                                                                                                                                                                                                                                                                                                                                   | - | 1   | 214280 | WASHER - ST'D. FLAT     |
|                                                                                                                                                                                                                                                                                                                                                                                                                                                                                                                                                                                                                                                                                                                                                                                                                                                                                                                                                                                                                                                                                                                                           | - | 4   | 409457 | FILLER PIECE            |

#### ITEM QTY. PART NUMBER DESCRIPTION

|   | <u><u><u></u><u></u><u></u><u></u><u></u><u></u><u></u><u></u><u></u><u></u><u></u><u></u><u></u><u></u><u></u><u></u><u></u><u></u></u></u> |        |                         |
|---|----------------------------------------------------------------------------------------------------------------------------------------------|--------|-------------------------|
| А | 1                                                                                                                                            | 709073 | REAR CHANNEL ASSY       |
| В | 1                                                                                                                                            | 409120 | CHANNEL - FRONT         |
| С | 1                                                                                                                                            | 709074 | SIDE CHANNEL ASSY - LH  |
| D | 1                                                                                                                                            | 709075 | SIDE CHANNEL ASSY - RH  |
| Е | 75                                                                                                                                           | 409000 | AXLE CONNECTOR- FEMALE  |
| F | 75                                                                                                                                           | 409001 | AXLE CONNECTOR - MALE   |
| G | 25                                                                                                                                           | 409002 | CRANK ARM - LONG        |
| Н | 50                                                                                                                                           | 409003 | CRANK ARM - SHORT       |
| I | 25                                                                                                                                           | 409004 | END CRANK - R.H.        |
| J | 25                                                                                                                                           | 409005 | END CRANK - L.H.        |
| Κ | 8                                                                                                                                            | 212366 | PUSHNUT250 STUD DIA.    |
| L | 2                                                                                                                                            | 222040 | SNAP RING               |
| М | 3                                                                                                                                            | 709076 | DIVIDER ASSY            |
| Ν | 1                                                                                                                                            | 709072 | ADJUSTMENT BAR ASSY.    |
| 0 | 1                                                                                                                                            | 709078 | ADJUSTMENT BAR ASSY.    |
| Ρ | 2                                                                                                                                            | 709084 | ATTACHING BRACKET -     |
| Q | 4                                                                                                                                            | 405747 | SPACER - BOLT           |
| R | 96                                                                                                                                           | 409119 | GATEWAY SLAT LT         |
| S | 8                                                                                                                                            | 409260 | FLAT SLAT LT            |
| - | 12                                                                                                                                           | 202130 | BOLT - MACHINE HEX. HD. |
| - | 4                                                                                                                                            | 202510 | BOLT - MACHINE HEX HD.  |
| - | 16                                                                                                                                           | 212189 | NUT - HEX. LOCK         |
| - | 2                                                                                                                                            | 214280 | WASHER - ST'D. FLAT     |
|   |                                                                                                                                              |        |                         |